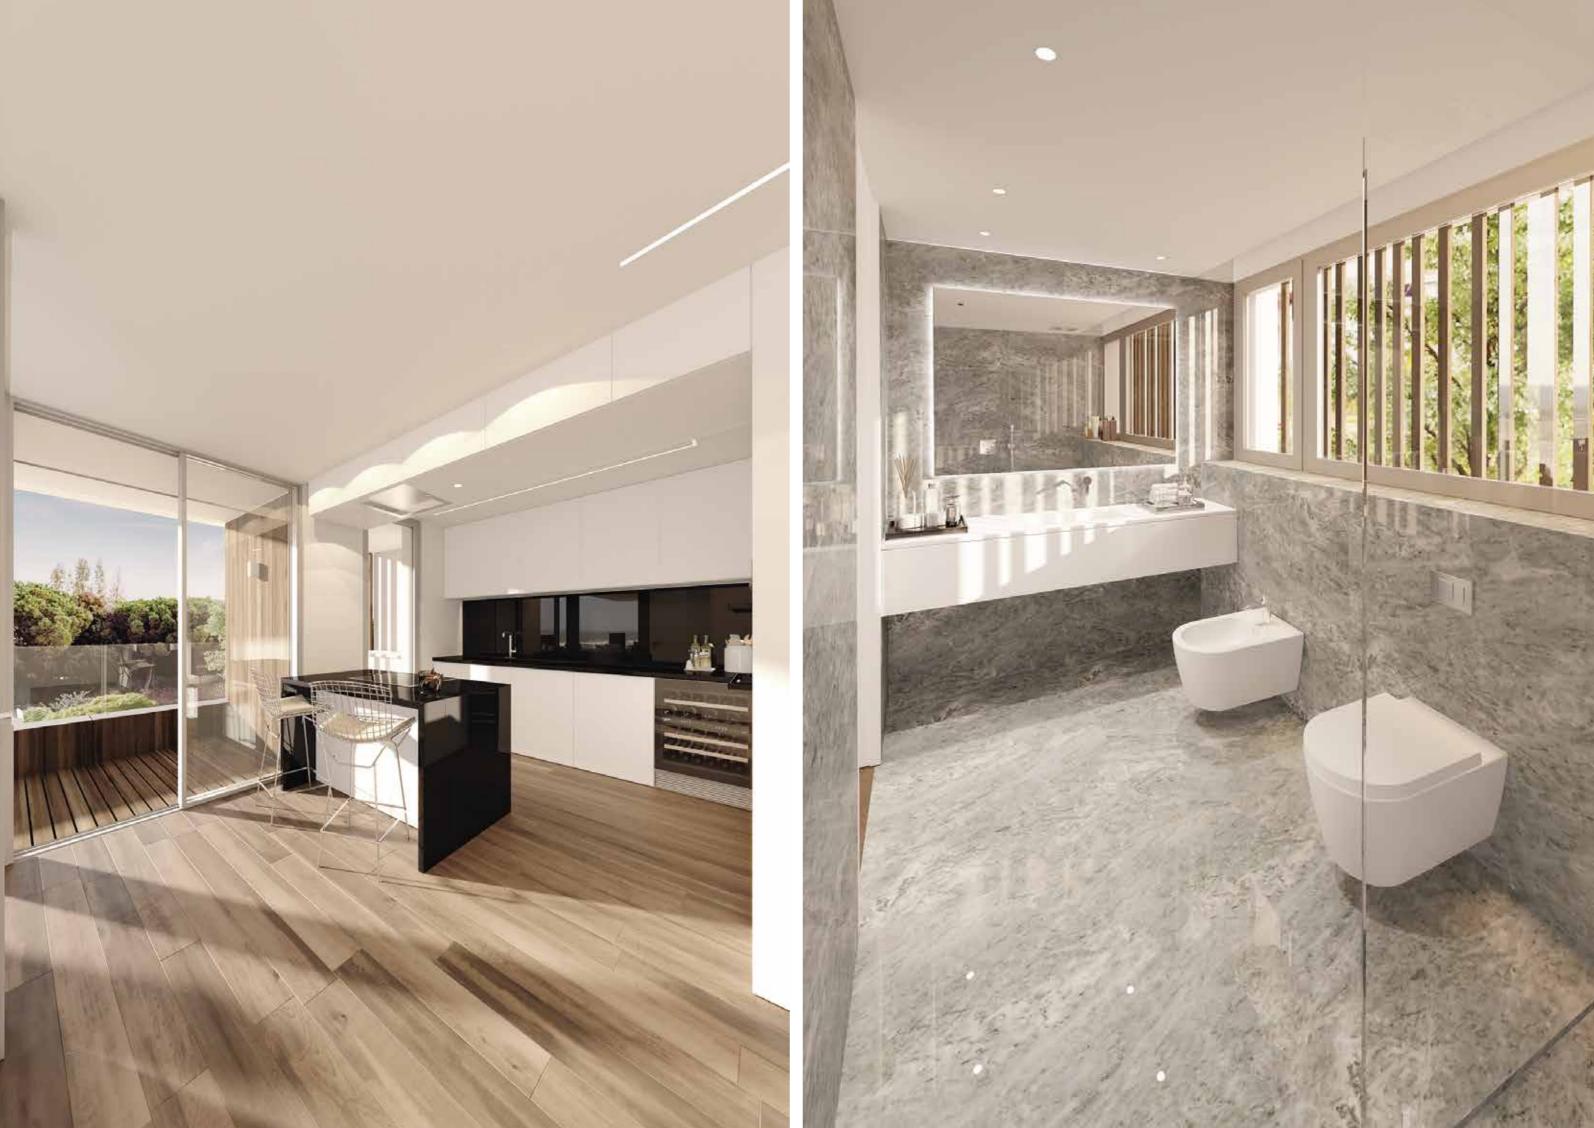

- Air conditioning built into the ceiling;
- Fully equipped kitchens with energy class A+ MIELE appliances;
- Mini Cellar for up to 52 bottles with integrated light;
- Ceiling extractor with dimmed light and remote control.

- Floor finished in wood, with underfloor heating;
- Floor to ceiling doors with stainless steel handles;
- White lacquered doors, wardrobes and skirting boards;
- GROHE taps and shower with water saving system;
- GEBERIT flush toilets with water saving;
- Heat pump for hot water generation;
- Aluminum system profile with thermal and sound reduction glass;
- Decks in wood:
- LED lights;
- Prepared to receive electric vehicle chargers;
- Electrical sun shade cloud with command panel within the spaces and a centralized command panel;
- Video intercom with a connection to the concierge and outside and with mobile phone application;