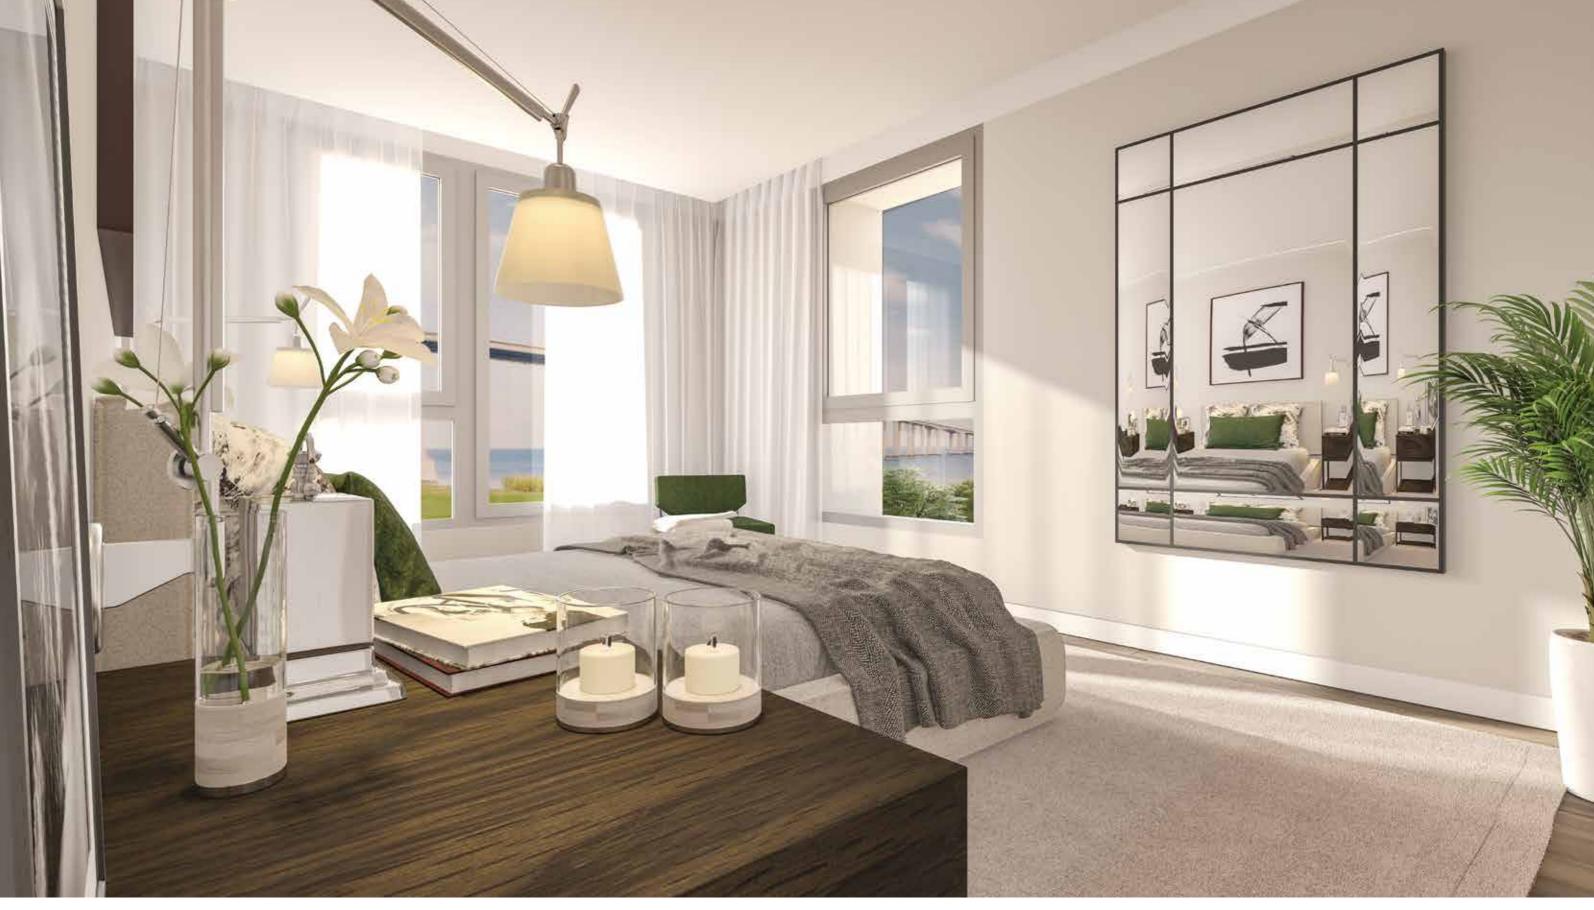

## TRANQUILITY TEMPTS YOU

In each and every corner at Pines - Urban Resort experience the comfort and tranquility that is prevalent throughout. Each home is filled with light and warmth and offers an extraordinary life experience at Parque das Nações North.

- Floor finished in wood, with underfloor heating;
- Floor to ceiling doors with stainless steel handles;
- White lacquered doors, wardrobes and skirting boards;
- GROHE taps and shower with water saving system;
- GEBERIT flush toilets with water saving;
- Heat pump for hot water generation;
- Aluminum system profile with thermal and sound reduction glass;
- Decks in wood:
- LED lights;
- Prepared to receive electric vehicle chargers;
- Electrical sun shade cloud with command panel within the spaces and a centralized command panel;
- Video intercom with a connection to the concierge and outside and with mobile phone application;