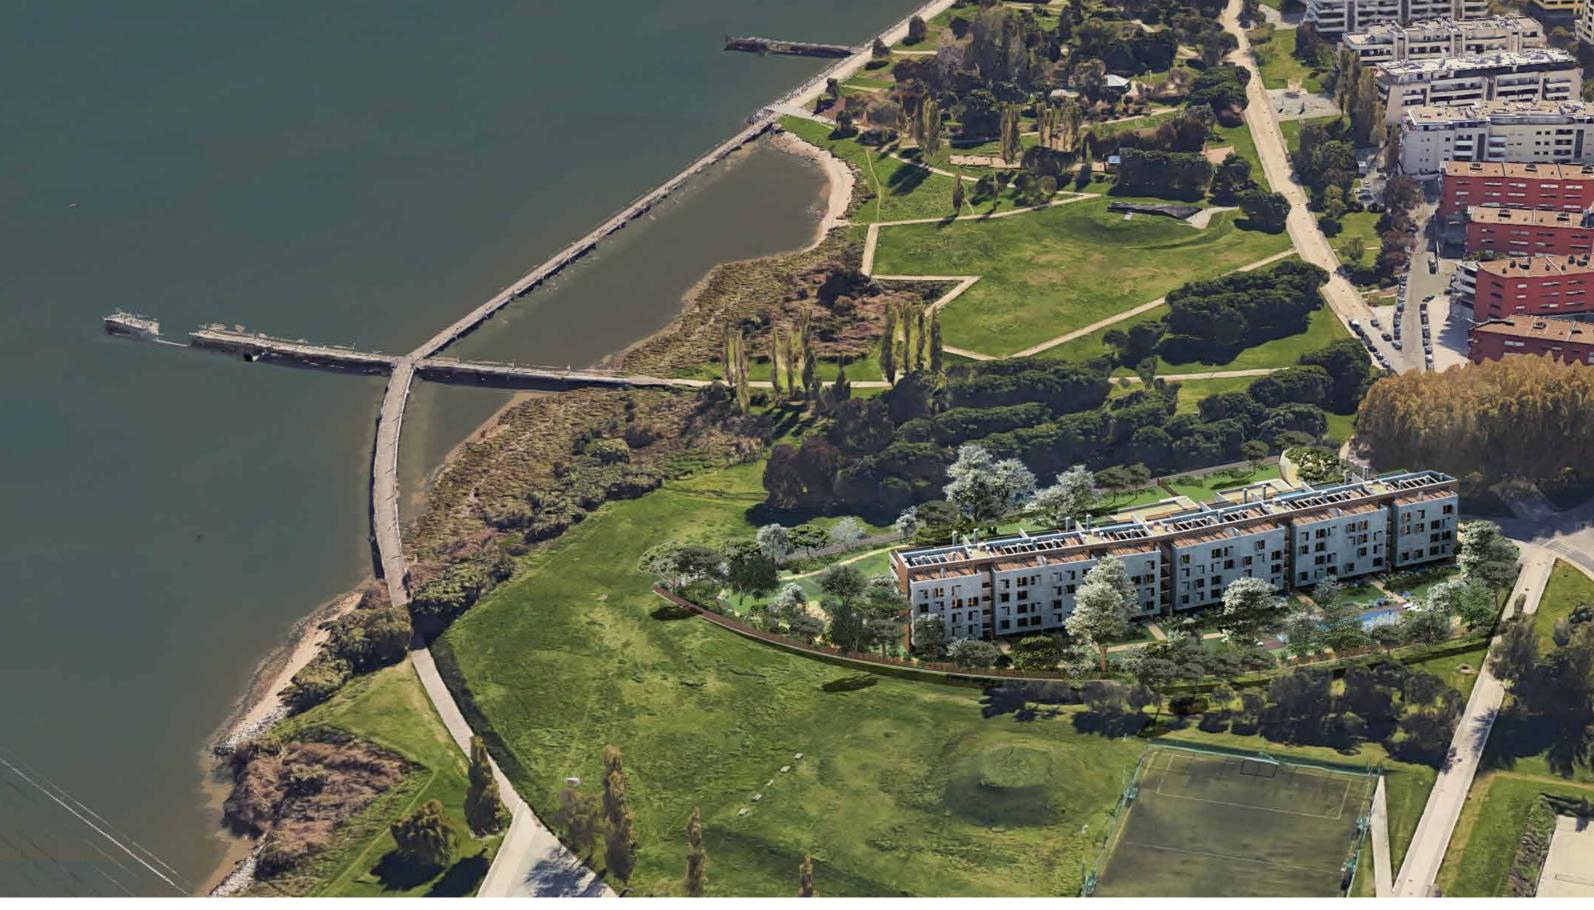

## A SUPERB DEVELOPMENT WITH THE TEJO RIVER AT YOUR FEET

Pines - Urban Resort is the latest privatecondominium to be developed on the north side of Parque das Nações, perfectly combining a peaceful lifestyle with the vibrance of a modern cosmopolitan area of Lisbon.

## SURROUNDED BY NATURE

A private condominium awaits you where nothing has been left to chance.

With its south facing riverside location, Pines - Urban Resort allows you to enjoy the magical light of Lisbon, while living life to the full. Allow yourself to be enchanted by this natural paradise with the Tejo river on your doorstep and live the life you deserve.

### A PRIME LOCATION

Located on the north side of Parque das Nações right next to the river, living at Pines - Urban Resort means that you are within walking distance of countless leisure and retail spaces, restaurants and a wide range of cultural activities, allowing you to enjoy your free time and create unforgettable memories.