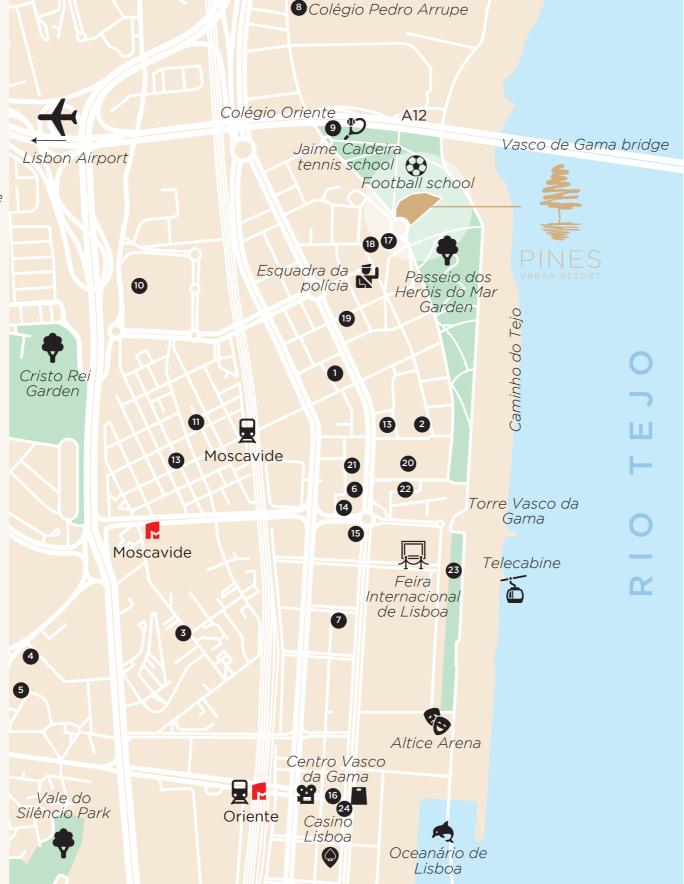

#### Schools

- 1 Escola Vasco da Gama
- 2 Escola Parque das Nações
- **3** Escola Básica Infante D. Henrique
- 4 Escola Secundária António Damásio
- 5 Escola São Maria dos Olivais
- 6 Escola Superior de Tecnologia da Saúde
- Lisbon School of Design
- 8 Colégio Pedro Arrupe
- 9 Colégio Oriente

#### Supermarkets

- 10 Lidl Loures Moscavide
- 1 Meu Super Moscavide
- 12 Supermercado Nova Vida
- 13 Minipreço Parque das Nações
- 14 Pingo Doce & Go Moscavide
- 15 SuperCor Expo
- **16** Continente
- 17 Pomar da Rosa

#### Restaurants

- 18 Kokoro Sushi & Ramen Bar
- 19 Steakhouse Além Tejo
- 20 Multi Foods
- **21** *YUM-YUM*
- **22** Hamburg The Burger House
- 23 Restaurant zone
- 24 Vasco da Gama restaurant zone