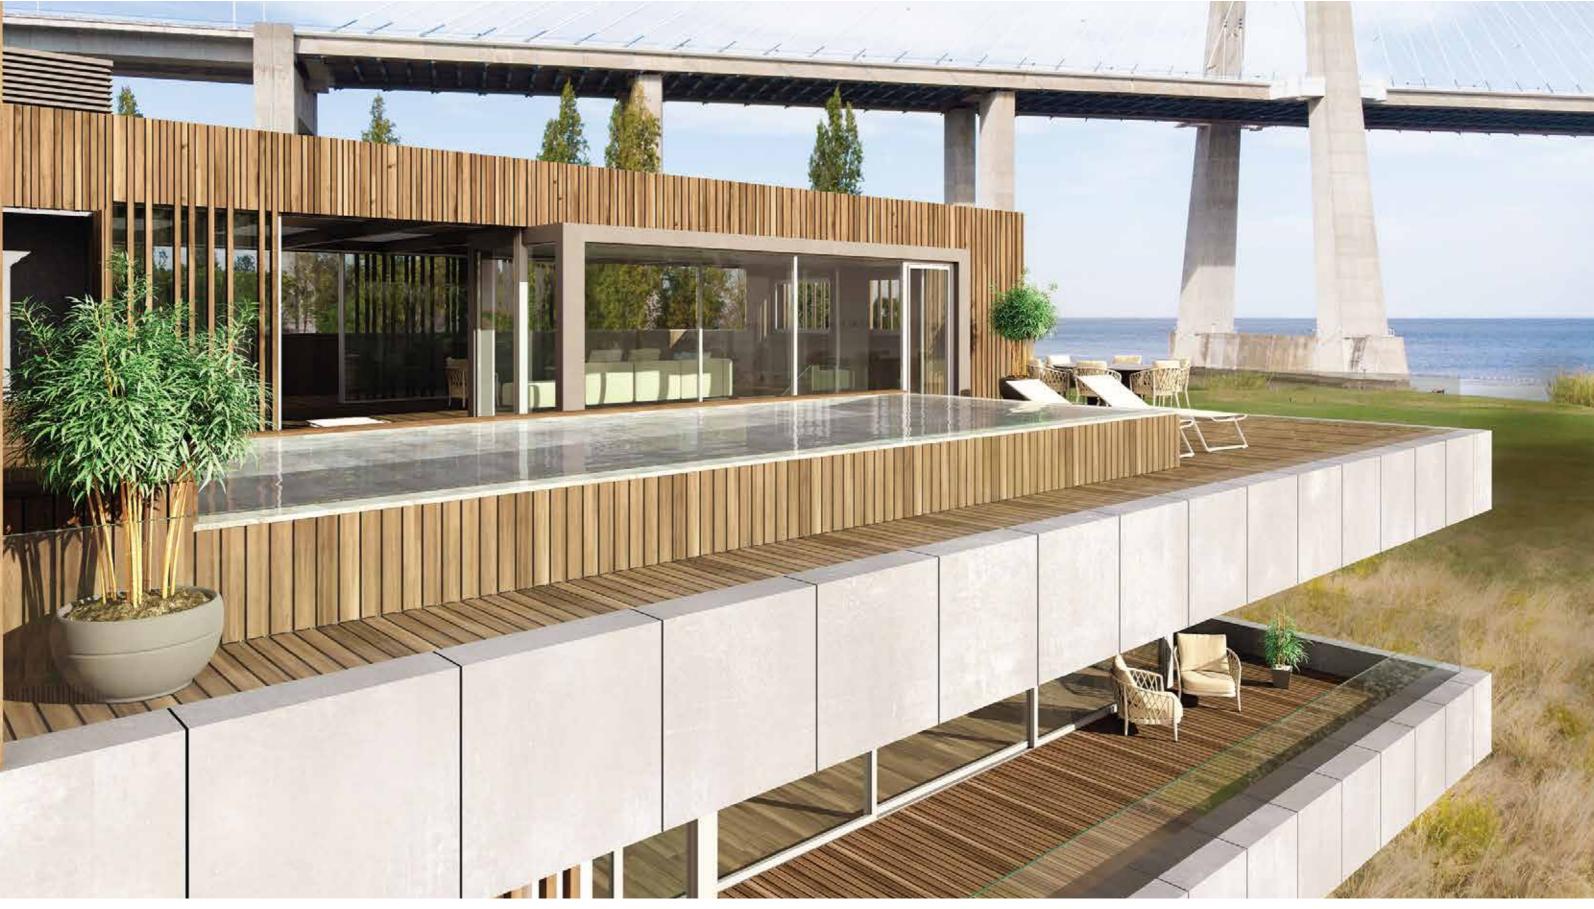

# QUALITY LIVING AT ITS BEST

Pines - Urban Resort was designed to capture Lisbon's natural sunlight in an exceptional way. Facing south, with large windows and open spaces, Pines - Urban Resort compels you to fill your life with happiness every day.

# AN EXCELLENT EXERCISE IN THE USE OF SPACE

This is a truly special home with rooms filled with light reflected by the river and a balcony that invites you to stay for longer, your apartment at Pines – Urban Resort is an excellent exercise in the use of space.

## TRANQUILITY TEMPTS YOU

In each and every corner at Pines - Urban Resort experience the comfort and tranquility that is prevalent throughout. Each home is filled with light and warmth and offers an extraordinary life experience at Parque das Nações North.